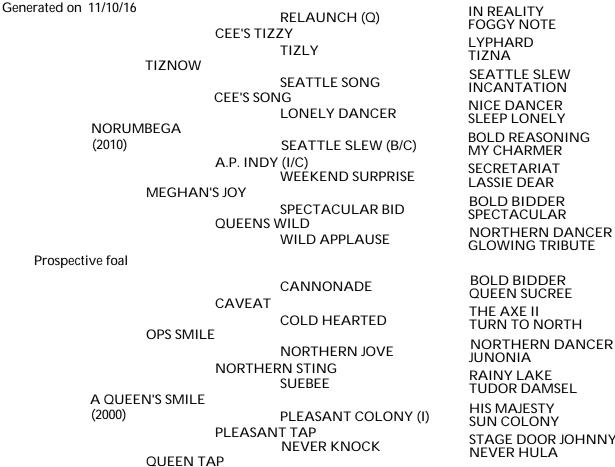

## WERK NICK RATING<sup>™</sup>

(based on the RELAUNCH - CANNONADE cross)

(+134%)

ALYDAR (C)

QUEEN ALYDAR

**RAISE A NATIVE** SWEET TOOTH **CRIMSON SATAN** REAGENT

Sibling Identifier: odd numbers = same dam only; even numbers = same sire and dam

| Roman Dosage Profile: (1-4-5-0-0)<br>D.I.: 3.00 C.D.: 0.60                |                                               |
|---------------------------------------------------------------------------|-----------------------------------------------|
| Werk Quality<br>Dosage Points: 10 + Quality                               | y Rating: Q 3<br>Points: 2 = Total Points: 12 |
| 5-Generation Inbreeding: SEATTLE SLEW - 4m, 5m x<br>BOLD BIDDER - 5m x 5m |                                               |

NORTHERN DANCER - 5f x 5m

Copyright 2016 Werk Thoroughbred Consultants, Inc. All rights reserved Phone: (510) 490-1111 Fax: (510) 490-4499

(2010)

Prospective foal

(2000)

NORTHERN DANCER

STAGE DOOR JOHNNY